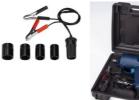

The hammer screwdriver is delivered with four drive socket inserts in a plastic case.

### **Features**

- 12 V car hammer screwdriver (forward/reverse)
- 12 V cable for connecting to a vehicle's cigarette lighter socket
- Set of four drive socket inserts size 17, 19, 21 and 23 mm
- Adapter cable for connecting directly to a vehicle's 12 V battery
- Plastic case