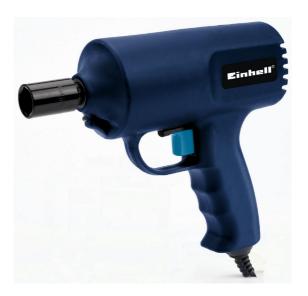

## **BT-HS 12**

#### Car Hammer Screwdriver

Item No.: 2048300

Ident No.: 11060

Bar Code: 4006825202281

The handy and powerful hammer screwdriver for motor vehicles is designed for universal use. Connected to a vehicle's 12 V circuit through the cigarette lighter socket the BT-HS 12 is ideal for changing wheels during a journey. For vehicles which have no cigarette lighter socket the BT-HS 12 comes with an adapter cable for direct connection to the 12 V battery.

### **Features**

- 12 V car hammer screwdriver (forward/reverse)
- 12 V cable for connecting to a vehicle's cigarette lighter socket
- Set of four drive socket inserts size 17, 19, 21 and 23 mm
- Adapter cable for connecting directly to a vehicle's 12 V battery
- Plastic case