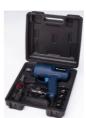

The hammer screwdriver is delivered with four drive socket inserts in a plastic case.

### **Features**

- 12 V car hammer screwdriver (forward/reverse)
- 12 V cable for connecting to a vehicle's cigarette lighter socket
- Set of four drive socket inserts size 17, 19, 21 and 23 mm
- Adapter cable for connecting directly to a vehicle's 12 V battery
- Plastic case