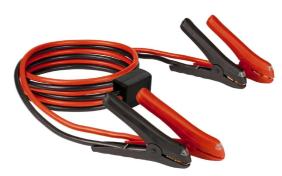

Ident No.: 11014

Bar Code: 4006825603491

The BT-BO 16/1 A LED SP jumper cable provides good service for jump starting petrol engines. The 4 pole clamps are fully insulated and equipped with LED lighting. The conductive material is made of 19.4 mm<sup>2</sup> aluminium (= 16 mm<sup>2</sup> copper cable). The safe jump starting function is guaranteed by the integrated surge protection which protects against harmful voltage peaks. Delivered in a practical carrying bag, the jumper cable is compliant with DIN 72553-16.

## Features

- Jumper cables tested according to DIN 72553-16
- 4 all-insulated pole-pliers
- Conductive material made of 19.4 mm<sup>2</sup> alu (= 16 mm<sup>2</sup> copper cable)
- Pliers with LED-lighting
- Surge protection against harmful voltage peaks while jumpstarting
- Incl. carrying bag