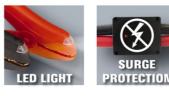

Ident No.: 11014

Bar Code: 4006825603491

The BT-BO 16/1 A LED SP jumper cable provides good service for jump starting petrol engines. The 4 pole clamps are fully insulated and equipped with LED lighting. The conductive material is made of 19.4 mm<sup>2</sup> aluminium (= 16 mm<sup>2</sup> copper cable). The safe jump starting function is guaranteed by the integrated surge protection which protects against harmful voltage peaks. Delivered in a practical carrying bag, the jumper cable is compliant with DIN 72553-16.

## Features

- Jumper cables tested according to DIN 72553-16
- 4 all-insulated pole-pliers
- Conductive material made of 19.4 mm<sup>2</sup> alu (= 16 mm<sup>2</sup> copper cable)
- Pliers with LED-lighting
- Surge protection against harmful voltage peaks while jumpstarting
- Incl. carrying bag