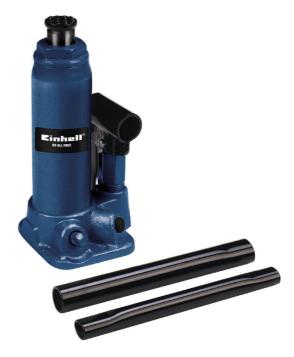

The Einhell hydraulic jack BT-HJ 2000 is a compact and robust vehicle jack for the stationary or mobile use with repairs, maintenance or assembly of vehicles and heavy devices up to 2 tons in weight. This device is safeguarded against overload thanks to the integrated safety valve. Lifting heights up to 34.5 cm can be achieved with the divisible lifting rod.