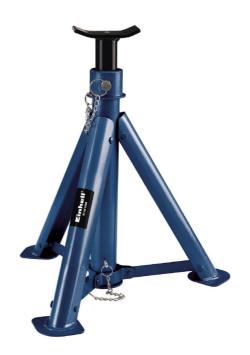

## **BT-AS 6000**

Axle Stand

Item No.: 2005425

Ident No.: 01027

Bar Code: 4006825200492

The Einhell BT-AS 6000 axle stand is a high-quality and versatile car accessory for the hobby workshop, in order to be able to carry out simple and safe work on cars comfortably. The sturdy axle stand with up to 6 tons payload has a large and sturdy support surface in order to keep the vehicle safely in its position at any time. It is additionally height-adjustable in a 5-fold manner, in order to adapt it flexibly for different work inputs. After the work the axle stand can be folded and stored in a space-saving manner.

## **Features**

- Large and stable support surface
- Fivefold height adjustment
- Foldaway

## **Technical Data**

- Payload 6 t
 - Height min. 37.6 cm
 - Height max. 57.6 cm