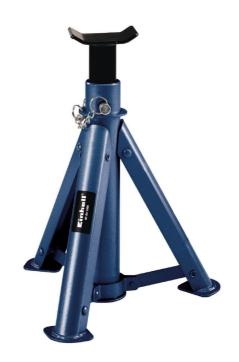

**BT-AS 3000** 

Axle Stand

Item No.: 2005225

Ident No.: 01027

Bar Code: 4006825200485

The Einhell BT-AS 3000 axle stand is a high-quality and versatile car accessory for the hobby workshop, in order to be able to carry out simple and safe work on cars comfortably. The sturdy axle stand with up to 3 tons payload has a large and sturdy support surface in order to keep the vehicle safely in its position at any time. It is additionally height-adjustable in a 4-fold manner, in order to adapt it flexibly for different work inputs. After the work the axle stand can be folded and stored in a space-saving manner.

## **Features**

- Large and stable support surface
- Fourfold height adjustment
- Foldaway

## **Technical Data**

- Payload 3 t
- Height min. 28.5 cm
- Height max. 40 cm