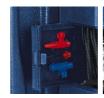

### **Features**

- 12 V terminal by cigarette lighter for max 10 A charging rate
- Starting aid function 12 V
- Lightning 12 V / 3 W
- Non spilling/leak-proof,maintenance-free lead power pack 12V/8Ah
- Charging terminal for charger connection
- 18 bar compressor (integrated) with ON/OFF-switch+pressure gauge
- Battery charging control with indicator
- Charging cables with fully insulated pole clips
- 3 pcs valve adapter kit
- ON/OFF switch for lighting
- Charger
- Connection cable with cigarette lighter adapter