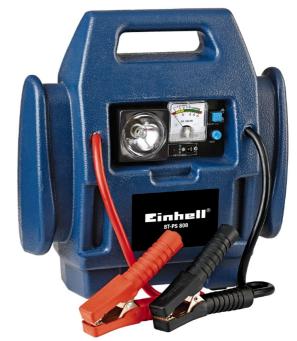

### **Energy Station**

Item No.: 1091125

Ident No.: 11014

Bar Code: 4006825602111

The BT-PS 800 energy station is a portable and handy power supply for 12 Volt d.c. voltage ports. With a suitable connection cable the DC terminal of the BT-PS 800 is ideal for connecting radio, television, laptops, mobile phone etc. Besides that, the energy station can help in case of difficulties in starting cars with petrol engine and motor bikes due to its starting aid equipment. A powerful compressor, integrated at the backside, produces up to 18 bar air compression, and it is optimally suited to fill sports balls, small airbeds etc. A 3 Watt light is integrated in the impact-resistant plastic housing with carrying handle.

### **Features**

- 12 V terminal by cigarette lighter for max 10 A charging rate
- Starting aid function 12 V
- Lightning 12 V / 3 W
- Non spilling/leak-proof,maintenance-free lead power pack 12V/8Ah
- Charging terminal for charger connection
- 18 bar compressor (integrated) with ON/OFF-switch+pressure gauge
- Battery charging control with indicator
- Charging cables with fully insulated pole clips
- 3 pcs valve adapter kit
- ON/OFF switch for lighting
- Charger
- Connection cable with cigarette lighter adapter