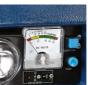

### **Features**

- 12 V terminal by cigarette lighter for max 10 A charging rate
- Starting aid function 12 V
- Lightning 12 V / 3 W
- Non spilling/leak-proof,maintenance-free lead power pack 12V/8Ah
- Charging terminal for charger connection
- 18 bar compressor (integrated) with ON/OFF-switch+pressure gauge
- Battery charging control with indicator
- Charging cables with fully insulated pole clips
- 3 pcs valve adapter kit
- ON/OFF switch for lighting
- Charger
- Connection cable with cigarette lighter adapter

#### Technical Data

- Compressor (integrated) 18 bar - Terminal 12 V | 10 A - Accumulator 12 V | 8000 mAh