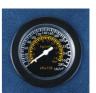

### **Features**

- 12 V terminal by cigarette lighter for max 10 A charging rate
- Starting aid function 12 V
- Lightning 12 V / 3 W
- Non spilling/leak-proof,maintenance-free lead power pack 12V/8Ah
- Charging terminal for charger connection
- 18 bar compressor (integrated) with ON/OFF-switch+pressure gauge
- Battery charging control with indicator
- Charging cables with fully insulated pole clips
- 3 pcs valve adapter kit
- ON/OFF switch for lighting
- Charger
- Connection cable with cigarette lighter adapter

#### Technical Data

- Compressor (integrated) 18 bar - Terminal 12 V | 10 A - Accumulator 12 V | 8000 mAh