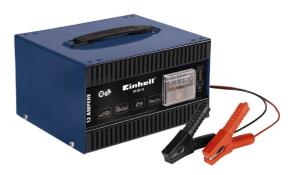

Bar Code: 4006825100723

The BT-BC 12 battery charger is a handy and robust 12 Volt charger with a scratch-proof, powder-coated sheet steel housing. The device has an ampere meter showing the current charging rate to supervise the charging procedure. Thereby, the strong and totally insulated terminal clamps grant an optimal contact to the battery terminals at any time. Additionally, the battery charger has a reverse polarity- and overload protection for optimal safety.

## Features

- All-insulated construction
- Overload- and fals poling- and short-circuit protection
- Sheet steel housing
- Carrying handle
- Built-in ammeter
- Mains cable with europe plug
- Charging leads with sturdy pole clamps