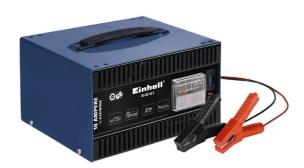

## **Battery Charger**

Item No.: 1050850

Ident No.: 11053

Bar Code: 4006825100884

The BT-BC 10 E battery charger is a powerful automatic 12 V electronic charging device. The present charging current can be safely read via the inbuilt amperemeter. The electronic charging system limits the charging voltage to maximal 14.1 V (WU-charging curve); thus, an overcharging of the plugged battery is impossible and the charging process needs not to be controlled. Therefore, the battery charging device is especially suitable for modern, maintenance-free batteries as well as for preserving charging of sparely used batteries. The both powerful, all-insulated terminal clamps ensure optimal contact to the battery terminals at any time. The device can be safely and easily transported by the handy and stable carrying handle.

## **Features**

- All-insulated construction
- Overload- and fals poling- and short-circuit protection
- Electronic charging
- Sheet steel housing
- Carrying handle
- Built-in ammeter
- Mains cable with europe plug
- Charging leads with sturdy pole clamps