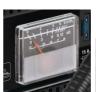

## **Battery Charger**

Item No.: 1050850

Ident No.: 11053

Bar Code: 4006825100884

The BT-BC 10 E battery charger is a powerful automatic 12 V electronic charging device. The present charging current can be safely read via the inbuilt amperemeter. The electronic charging system limits the charging voltage to maximal 14.1 V (WU-charging curve); thus, an overcharging of the plugged battery is impossible and the charging process needs not to be controlled. Therefore, the battery charging device is especially suitable for modern, maintenance-free batteries as well as for preserving charging of sparely used batteries. The both powerful, all-insulated terminal clamps ensure optimal contact to the battery terminals at any time. The device can be safely and easily transported by the handy and stable carrying handle.

## Technical Data

12V - Charging voltage - Suitable for batteries (from min. Ah to 5-200 Ah max. Ah):

- Charging current (arith./eff.) at 7,1 / 10 A automatic load on 12 V d.c.

- Mains supply 230 V | 50 Hz