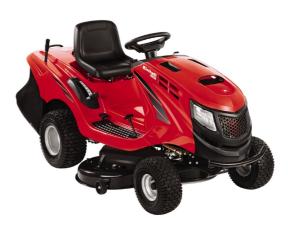

Ident No.: 11054

Bar Code: 4006825584561

The GE-TM 102 B&S lawn tractor with electric start function and rear ejector is an efficient helper for large lawns. It is equipped with a one-cylinder four-stroke engine from Briggs & Stratton with ample torque and hydrostatic gears with infinitely adjustable driving speed.

## Features

- 1 cylinder, 4-stroke-motor, Briggs & Stratton
- E-Start function (12 Volt battery)
- Continously adjusting of driving speed
- 6-fold central cutting height-adjustment
- Hydrostat gear
- Double blade
- Ejection in the rear
- Collection bin can be discharged from driver's seat
- Acoustical level indicator
- Headlights
- Cup holder