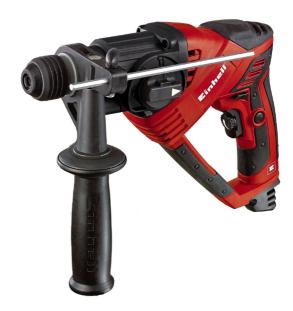

### Rotary Hammer

Item No.: 4258491

Ident No.: 11014

Bar Code: 4006825601985

The RT-RH 20/1 rotary hammer with pneumatic hammer action is a high-quality and extremely versatile powerhouse for experts, which is indispensable on challenging building, renovation and chiseling jobs. This all-rounder is equipped with all four functions needed for universal use: hammer drilling, drilling, and chiseling with and without chisel lock. The SDS-Plus chuck enables drill bits and chisels to be changed quickly without tools and ensures optimum power transmission from the powerful 500 W motor.

### **Features**

- Pneumatic hammer mechanism
- SDS-Plus chuck
- Electronic speed control with speed selector
- Reverse facility
- Overload slip coupling
- Functions: hammer drilling / drilling / chiseling / chisel lock
- Additional handle with anti-twist lock
- Metal drill depth stop
- Cable clip for fixing the wound-up cable
- Transport and storage case