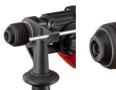

### **Features**

- Pneumatic hammer mechanism
- SDS-Plus chuck
- Electronic speed control with speed selector
- Reverse facility
- Overload slip coupling
- Functions: hammer drilling / drilling / chiseling / chisel lock
- Additional handle with anti-twist lock
- Metal drill depth stop
- Cable clip for fixing the wound-up cable
- Transport and storage case