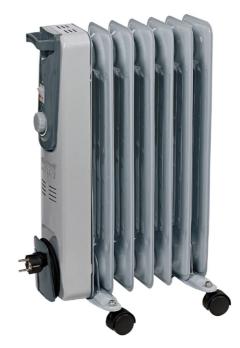

## Oil-filled Radiator

Item No.: 2338343

Ident No.: 11014

Bar Code: 4006825607307

The MR 715/2 Oil-Filled Radiator is a mobile heater and provides a cozy warmth wherever there is no central heating supply. It is fitted with three heat settings (600 W/900 W/1500 W) which are easily controlled by means of two switches, and settings can be read off on the built-in status indicator at all times.

## **Features**

- 2 switches with 3 heat settings (600 W/900 W/1,500 W)
- Infinitely adjustable thermostat
- Cable rewind
- 7-rib housing on castors
- 4 castors
- Status indicator
- Tilt guard (switches heater off if it tips over)
- Overheating guard
- Handle