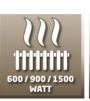

## Oil-filled Radiator

Item No.: 2338343

Ident No.: 11014

Bar Code: 4006825607307

The MR 715/2 Oil-Filled Radiator is a mobile heater and provides a cozy warmth wherever there is no central heating supply. It is fitted with three heat settings (600 W/900 W/1500 W) which are easily controlled by means of two switches, and settings can be read off on the built-in status indicator at all times.

## **Features**

- 2 switches with 3 heat settings (600 W/900 W/1,500 W)
- Infinitely adjustable thermostat
- Cable rewind
- 7-rib housing on castors
- 4 castors
- Status indicator
- Tilt guard (switches heater off if it tips over)
- Overheating guard
- Handle