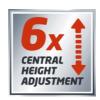

## **Features**

- Powerful carbon power motor with high torque
- Central cutting height adjustment, 6 levels
- Height-adjustable long handle
- Folding long handle with quick clamping function
- Integrated carry-handle for easy transport
- Cable strain-relief clip
- High wheeler Wide wheels exert less stress on the lawn
- Grass box with level indicator
- High-quality, impact-resistant plastic housing
- Mulching-Kit
- Recommended for lawn areas up to 600 m²

## Technical Data

- Power 1500 W 3650 min^-1 - Idle speed - Cutting width 36 cm - Capacity of catch box - Wheel diameter front 145 mm - Wheel diameter rear 220 mm - Mains supply 230 V | 50 Hz - Cutting height adjustment

6 settings | 25-75 mm |

central