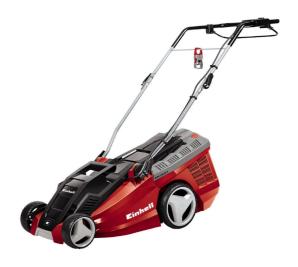

## **GE-EM 1536 HW M**

Electric Lawn Mower

Item No.: 3400295

Ident No.: 11035

Bar Code: 4006825594690

The GE-EM 1536 HW M electric lawn mower is a high-quality and very efficient helper which meets the highest requirements for mowing medium-size lawns. Its powerful carbon power motor generates high torque for outstanding cutting results even in dense growth. For easy and individual selection of the cutting height there is a 6-level central cutting height adjustment facility. A height-adjustable long handle can be adjusted to users of all sizes for ergonomic and user-friendly mowing.

## **Features**

- Powerful carbon power motor with high torque
- Central cutting height adjustment, 6 levels
- Height-adjustable long handle
- Folding long handle with quick clamping function
- Integrated carry-handle for easy transport
- Cable strain-relief clip
- High wheeler Wide wheels exert less stress on the lawn
- Grass box with level indicator
- High-quality, impact-resistant plastic housing
- Mulching-Kit
- Recommended for lawn areas up to 600 m²

## Technical Data

- Power 1500 W 3650 min^-1 - Idle speed - Cutting width 36 cm - Capacity of catch box - Wheel diameter front 145 mm - Wheel diameter rear 220 mm - Mains supply 230 V | 50 Hz - Cutting height adjustment