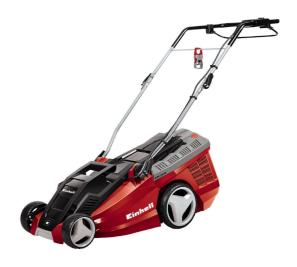

## Electric Lawn Mower

Item No.: 3400294

Ident No.: 11035

Bar Code: 4006825594676

The GE-EM 1536 HW electric lawn mower is a high-quality and very efficient helper which meets the highest requirements for mowing medium-size lawns. Its powerful carbon power motor generates high torque for outstanding cutting results even in dense growth. For easy and individual selection of the cutting height there is a 6-level central cutting height adjustment facility. A height-adjustable long handle can be adjusted to users of all sizes for ergonomic and user-friendly mowing.

## **Features**

- Powerful carbon power motor with high torque
- Central cutting height adjustment, 6 levels
- Height-adjustable long handle with quick lever
- Folding long handle (for storage) with quick clamping function
- Integrated carry-handle for easy transport
- Cable strain-relief clip
- High wheeler Wide wheels exert less stress on the lawn
- Grass box with level indicator
- High-quality, impact-resistant plastic housing
- Recommended for lawn areas up to 600 m<sup>2</sup>