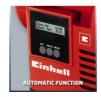

#### **Automatic Water Works**

Item No.: 4176716

Ident No.: 11024

Bar Code: 4006825597899

The GC-AW 1136 automatic domestic water system is an efficient and reliable helper which enables clear water to be delivered on demand and in energy-saving mode from reservoirs, wells and shafts for use in irrigation systems or as service water. Its electronic flow switch with LCD turns the pump on and off automatically when water is required. For free selection of the switch-on times there is also a timer function. With a 1.100 W motor, this automatic waterworks achieves a delivery rate of up to 3,600 liters of water per hour.

### **Features**

- Electronic flow switch with LCD indicator
- Automatic and timer function
- Large water refill opening
- Prefilter with integrated non-return valve
- Water drain screw
- Carrying handle