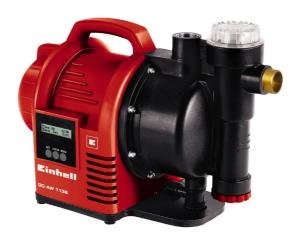

## **GC-AW 1136**

#### **Automatic Water Works**

Item No.: 4176716

Ident No.: 11024

Bar Code: 4006825597899

The GC-AW 1136 automatic domestic water system is an efficient and reliable helper which enables clear water to be delivered on demand and in energy-saving mode from reservoirs, wells and shafts for use in irrigation systems or as service water. Its electronic flow switch with LCD turns the pump on and off automatically when water is required. For free selection of the switch-on times there is also a timer function. With a 1.100 W motor, this automatic waterworks achieves a delivery rate of up to 3,600 liters of water per hour.

### **Features**

- Electronic flow switch with LCD indicator
- Automatic and timer function
- Large water refill opening
- Prefilter with integrated non-return valve
- Water drain screw
- Carrying handle