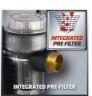

### **Features**

- Electronic flow switch with LCD indicator
- Automatic and timer function
- Large water refill opening
- Prefilter with integrated non-return valve
- Water drain screw
- Carrying handle