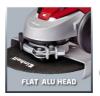

## **Features**

- Disk guard with quick adjust
- Spindle lock for easy disc change
- Low in vibrations
- Sturdy and flat metal gear head
- Additional handle and main handle with soft grip
- Additional handle can be fitted in 3 positions
- Face spanner can be stored in additional handle
- Cable clip for fixing coilded cable
- Cutting wheel not included