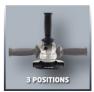

## **Features**

- Disk guard with quick adjust
- Spindle lock for easy disc change
- Low in vibrations
- Sturdy and flat metal gear head
- Additional handle and main handle with soft grip
- Additional handle can be fitted in 3 positions
- Face spanner can be stored in additional handle
- Cable clip for fixing coilded cable
- Cutting wheel not included