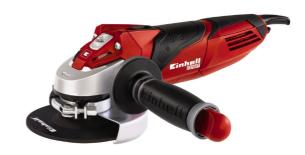

## TE-AG 125/750

Angle Grinder

Item No.: 4430880

Ident No.: 11024

Bar Code: 4006825583267

The TE-AG 125/750 angle grinder is a high-quality tool for experts with exacting demands, whose strong points are demonstrated to the full on a broad spectrum of cutting, grinding and roughing jobs everywhere in the home, workshop and garage. A wheel guard with no-tool quick-adjust facility can be adapted with just a twist of the hand to any task, while the spindle stop permits easy and speed tool change.

## **Features**

- Disk guard with quick adjust
- Spindle lock for easy disc change
- Low in vibrations
- Sturdy and flat metal gear head
- Additional handle and main handle with soft grip
- Additional handle can be fitted in 3 positions
- Face spanner can be stored in additional handle
- Cable clip for fixing coilded cable
- Cutting wheel not included