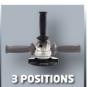

## **Features**

- Disk guard with quick adjust facility
- Spindle lock
- Low in vibrations
- Flat metal gear head
- Additional handle and main handle with soft grip
- Additional handle can be fitted in 3 positions
- Face spanner in additional handle
- Complete with transport and storage case
- 1 diamond (segment) cutting wheel for stone and concrete
- Complete with additional cutting hood guard