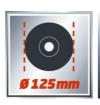

- Power 750 W - Disc diameter 125 mm 230 V | 50 Hz - Mains supply - Idle speed 11000 min^-1