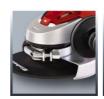

## **Features**

- Disk guard with quick adjust facility
- Spindle lock
- Low in vibrations
- Flat metal gear head
- Additional handle and main handle with soft grip
- Additional handle can be fitted in 3 positions
- Face spanner in additional handle
- Complete with transport and storage case
- 1 diamond (segment) cutting wheel for stone and concrete
- Complete with additional cutting hood guard