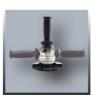

## **Features**

- Disk guard with quick adjust facility
- Spindle lock
- Low in vibrations
- Flat metal gear head
- Additional handle and main handle with soft grip
- Additional handle can be fitted in 3 positions
- Face spanner in additional handle
- Complete with transport and storage case
- 1 diamond (segment) cutting wheel for stone and concrete
- Complete with additional cutting hood guard