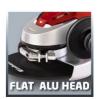

## **Features**

- Disk guard with quick adjust facility
- Spindle lock
- Low in vibrations
- Flat metal gear head
- Additional handle and main handle with soft grip
- Additional handle can be fitted in 3 positions
- Face spanner in additional handle
- Complete with transport and storage case
- 1 diamond (segment) cutting wheel for stone and concrete
- Complete with additional cutting hood guard