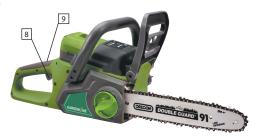

## Easy steps to getting started.

- Ensure all items, including your manual are removed from the packaging before discarding.
- 2. Assemble the cordless chainsaw as per the instruction manual. Refer to Section 6 in the instruction manual for more detail.
- 3. Ensure the battery is charged. Refer to Section 6 in the instruction manual for further detail on the charging process.
- 4. Fill the chainsaw with chain oil (not included). Refer to Section 6 of the Instruction manual for further details.
- 5. To start the chainsaw, press the safety switch (9) and then the On/Off switch (8). You can then release the safety switch (9). To switch off the saw, release the On/Off switch (8).
- 6. For practical advise on how to use the chainsaw, please refer to Section 8 of the instruction manual.
- 7. IF YOU ARE IN ANY DOUBT PLEASE REFER TO THE DETAILED INSTRUCTIONS WITHIN OUR MANUAL