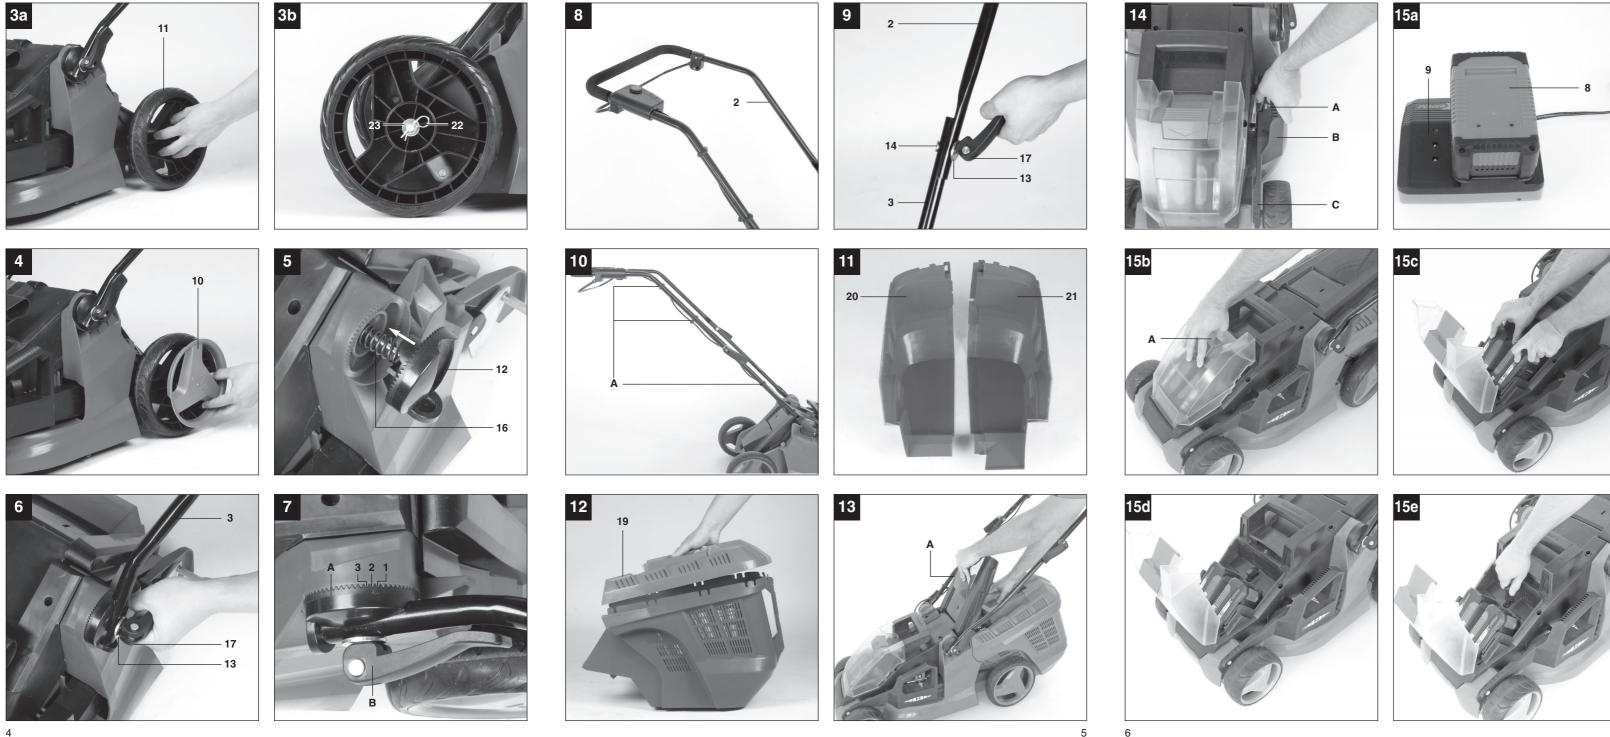

۲

Original operating instructions Cordless Lawn Mower GB





EH 05/2013 (01)

Art.-Nr.: 34.130.65

I.-Nr.: 11013 GE-CM 36 Li

EXPERT

2



Please fold out page 2 - 5



۲





The guarantee provided in this Guarantee Certificate is given by Einhell Australia Pty Limited ACN 134 632 858 of 6/166 Wellington Street, Collingwood, Victoria (Telephone number 1300 922 271) (Einhell Express Guarantee).

## **GB** GUARANTEE CERTIFICATE

Dear Customer,

All of our products undergo strict quality checks. In the unlikely event that your device develops a fault, please contact our service department at the address shown on this guarantee certificate. Of course, if you would prefer to call us then we are also happy to offer our assistance under the service number printed below. Please note the following terms under which claims under the Einhell Express Guarantee can be made:

The benefits conferred by the Einhell Express Guarantee are in addition to all rights and remedies