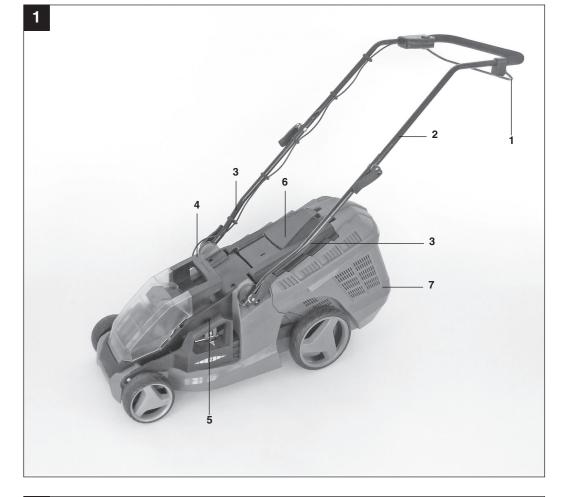

۲

Original operating instructions Cordless Lawn Mower GB





EH 05/2013 (01)

Art.-Nr.: 34.130.65

I.-Nr.: 11013 GE-CM 36 Li

EXPERT

2



Please fold out page 2 - 5



۲





The guarantee provided in this Guarantee Certificate is given by Einhell Australia Pty Limited ACN 134 632 858 of 6/166 Wellington Street, Collingwood, Victoria (Telephone number 1300 922 271) (Einhell Express Guarantee).

## **GB** GUARANTEE CERTIFICATE

Dear Customer,

All of our products undergo strict quality checks. In the unlikely event that your device develops a fault, please contact our service department at the address shown on this guarantee certificate. Of course, if you would prefer to call us then we are also happy to offer our assistance under the service number printed below. Please note the following terms under which claims under the Einhell Express Guarantee can be made:

The benefits conferred by the Einhell Express Guarantee are in addition to all rights and r