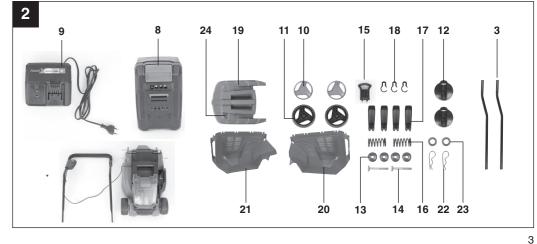

۲

Original operating instructions Cordless Lawn Mower GB





EH 05/2013 (01)

Art.-Nr.: 34.130.65

I.-Nr.: 11013 GE-CM 36 Li

EXPERT

2



Please fold out page 2 - 5



۲





The guarantee provided in this Guarantee Certificate is given by Einhell Australia Pty Limited ACN 134 632 858 of 6/166 Wellington Street, Collingwood, Victoria (Telephone number 1300 922 271) (Einhell Express Guarantee).

## **GB** GUARANTEE CERTIFICATE

Dear Customer,

All of our products undergo strict quality checks. In the unlikely event that your device develops a fault, please contact our service department at the address shown on this guarantee certificate. Of course, if you would prefer to call us then we are also happy to offer our assistance under the service number printed below. Please note the following terms under which claims under the Einhell Express Guarantee can be made:

The benefits conferred by the Einhell Express Guarantee are in addition to all rights and remedi