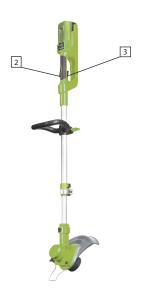

## Easy steps to getting started.

- 1. Ensure all items, including your manual are removed from the packaging before discarding.
- 2. Assemble the Cordless Grass Trimmer. Refer to Section 6 of the instruction manual for further details.
- 3. Ensure the battery is charged. Refer to Section 6.5 in the instruction manual for further detail on the charging process.
- 4. To switch on your grass trimmer, press the safety lock-off (2) and the ON/OFF switch (3).
- 5. For practical advise on how to best use the Grass Trimmer and how to use it is an Edge Trimmer, please refer to Section 7 of the instruction manual.
- 6. IF YOU ARE IN ANY DOUBT PLEASE REFER TO THE DETAILED INSTRUCTIONS WITHIN OUR MANUAL