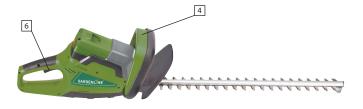

## Easy steps to getting started.

- 1. Ensure all items, including your manual are removed from the packaging before discarding.
- 2. Ensure the battery is charged. Refer to Section 6 in the instruction manual for further detail on the charging process.
- 3. To start the hedge trimmer, press the On/Off switch (6) on the steady grip with one hand and the safety switch (4) on the additional handle with the other hand.
- 4. For practical advise on how to use the hedge trimmer, please refer to Section 7 of the instruction manual.
- 5. IF YOU ARE IN ANY DOUBT PLEASE REFER TO THE DETAILED INSTRUCTIONS WITHIN OUR MANUAL