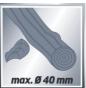

## **Technical Data**

- Power 2000 W - Idle speed 4500 min^-1 - Max. branch diameter 40 mm - Sound power level LWA 112 dB (A) - Mains supply 230-240 V | 50 Hz - Max. power (S6 | S6%) 2400 W | 40 %