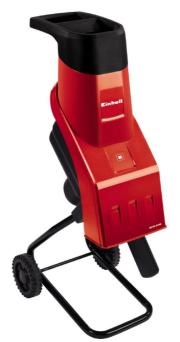

### **GH-KS 2440**

#### Electric Knive Shredder

Item No.: 3430340

Ident No.: 11024

Bar Code: 4006825594058

The GH-KS 2440 electric shredder is a powerful and reliable tool for the speedy and effective shredding of tree cuttings, hedge cuttings and garden waste. It is equipped with two long-lasting reversible knives made of special steel which convince by their high cutting performance. The generous funnel opening makes it easy for the machine to draw in the material you want to shred. For easy and user-friendly transportation there is a robust chassis with wheels and a practical transport handle.

#### **Features**

- 2 turnable blades made of special steel
- Generous funnel opening
- Motor circuit breaker switch
- Swing-down funnel with safety interlock
- Robust chassis with wheels
- Garden rubbish bag
- Hook for securing the garden rubbish bag
- Practical transport handle
- Fixing for prodder
- Incl. prodder