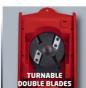

#### Electric Knive Shredder

Item No.: 3430340

Ident No.: 11024

Bar Code: 4006825594058

The GH-KS 2440 electric shredder is a powerful and reliable tool for the speedy and effective shredding of tree cuttings, hedge cuttings and garden waste. It is equipped with two long-lasting reversible knives made of special steel which convince by their high cutting performance. The generous funnel opening makes it easy for the machine to draw in the material you want to shred. For easy and user-friendly transportation there is a robust chassis with wheels and a practical transport handle.

#### **Features**

- 2 turnable blades made of special steel
- Generous funnel opening
- Motor circuit breaker switch
- Swing-down funnel with safety interlock
- Robust chassis with wheels
- Garden rubbish bag
- Hook for securing the garden rubbish bag
- Practical transport handle
- Fixing for prodder
- Incl. prodder