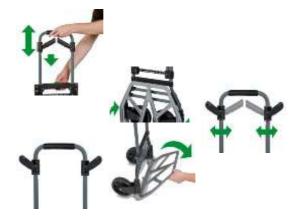

### Features

- Load capacity: max. 100 kg

- Foldable handles provide manageable size
- Handy sized by extendable steel-thermoplast frame
- Flat with foldable wheels
- Foldable aluminium base plate