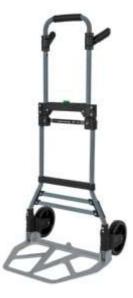

## BHT 100

#### Hand Truck

Item No.: 2260125 Ident No.: 11014 Bar Code: 4006825604092

### Features

- Load capacity: max. 100 kg

- Foldable handles provide manageable size
- Handy sized by extendable steel-thermoplast frame
- Flat with foldable wheels
- Foldable aluminium base plate