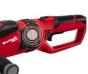

## **TE-AG 230**

Angle Grinder

Item No.: 4430870

Ident No.: 11010

Bar Code: 4006825577235

The TE-AG 230 angle grinder is a robust and powerful tool for real experts with exacting demands, which offers outstanding performance on challenging cutting, grinding and roughing jobs everywhere in the home, workshop and garage. The swiveling main handle ensures maximum flexibility for work. In addition the anti-vibration main handle damps vibrations, enabling you to work longer with less fatigue. A wheel guard with quick-adjust facility can be adapted with just a twist of the hand to any task, while the spindle stop permits easy and speedy tool change. A soft start function ensures that the tool starts up smoothly and safely.

## **Features**

- Soft start
- Swivel handle
- Anti-vibration main handle
- Disk guard with quick adjust
- Spindle lock
- Flat metal gear head
- Additional handle can be fitted in 3 positions
- Additional handle and main handle with soft grip
- Long service life
- Cable clip
- Face spanner
- Cutting wheel not included