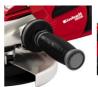

## **TE-AG 230**

Angle Grinder

Item No.: 4430870

Ident No.: 11010

Bar Code: 4006825577235

The TE-AG 230 angle grinder is a robust and powerful tool for real experts with exacting demands, which offers outstanding performance on challenging cutting, grinding and roughing jobs everywhere in the home, workshop and garage. The swiveling main handle ensures maximum flexibility for work. In addition the anti-vibration main handle damps vibrations, enabling you to work longer with less fatigue. A wheel guard with quick-adjust facility can be adapted with just a twist of the hand to any task, while the spindle stop permits easy and speedy tool change. A soft start function ensures that the tool starts up smoothly and safely.

## **Features**

- Soft start
- Swivel handle
- Anti-vibration main handle
- Disk guard with quick adjust
- Spindle lock
- Flat metal gear head
- Additional handle can be fitted in 3 positions
- Additional handle and main handle with soft grip
- Long service life
- Cable clip
- Face spanner
- Cutting wheel not included