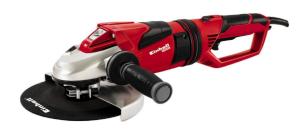

## **TE-AG 230**

Angle Grinder

Item No.: 4430870

Ident No.: 11010

Bar Code: 4006825577235

The TE-AG 230 angle grinder is a robust and powerful tool for real experts with exacting demands, which offers outstanding performance on challenging cutting, grinding and roughing jobs everywhere in the home, workshop and garage. The swiveling main handle ensures maximum flexibility for work. In addition the anti-vibration main handle damps vibrations, enabling you to work longer with less fatigue. A wheel guard with quick-adjust facility can be adapted with just a twist of the hand to any task, while the spindle stop permits easy and speedy tool change. A soft start function ensures that the tool starts up smoothly and safely.

## **Features**

- Soft start
- Swivel handle
- Anti-vibration main handle
- Disk guard with quick adjust
- Spindle lock
- Flat metal gear head
- Additional handle can be fitted in 3 positions
- Additional handle and main handle with soft grip
- Long service life
- Cable clip
- Face spanner
- Cutting wheel not included