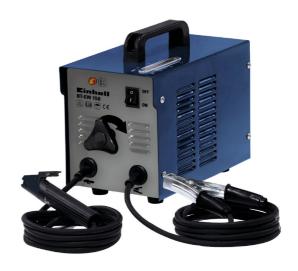

#### **Electric Welding Machine**

Item No.: 1544054

Ident No.: 11053

Bar Code: 4006825546460

The BT-EW 150 electric welder is a compact, handy tool with which you can carry out occasional small welding jobs yourself, such as the joining of flat and angle steels, pipes and much more besides. Thanks to the infinitely controllable welding current, the welder's power is well adjusted to the particular task.

## **Features**

- Infinitely controllable welding current
- Thermostat with pilot lamp
- Carry handle
- Earth terminal
- Electrode holder