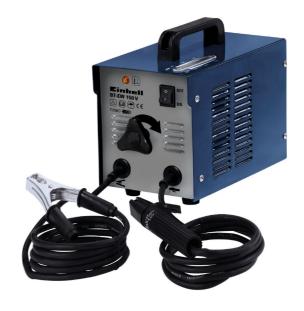

### **Electric Welding Machine**

Item No.: 1544010

Ident No.: 11053

Bar Code: 4006825546453

The BT-EW 150 V electric welder is a compact, handy tool with which you can carry out occasional small welding jobs yourself, such as the joining of flat and angle steels, pipes and much more besides. Thanks to the infinitely controllable welding current, the welder's power is well adjusted to the particular task. An integrated fan cooler enables long duty times.

## **Features**

- Infinitely controllable welding current
- Thermostat with pilot lamp
- Fan cooling
- Carry handle
- Earth terminal
- Electrode holder