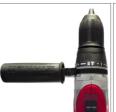

## **TE-CD 18-2 Li-i**

Cordless Impact Drill Art.-No.: 4513800

Ident-No.: 11013

## **Features**

- Power X-Change system battery can also be used in other products
- Lithium-ion battery: no self-discharging, small, light, easy to handle
- 3 functions: screwdriving, drilling, hammer drilling in masonry
- 2-speed gearing for powerful screwdriving and fast drilling
- · Powerful motor and metal gearing for high torque
- Single-sleeve 13 mm guick-change drill chuck with Quick-Stop
- · Automatic spindle lock for easy tool change
- · Safe stop thanks to additional handle
- · Finely adjustable speed electronics for sensitive jobs
- Torque slip coupling prevents overtightening of screws
- 30 min high-speed charger (Power X-Change system charger)
- · Charge state can be viewed at any time on the battery capacity indicator
- · Direction indicator on the tool
- · Delivered in a practical case