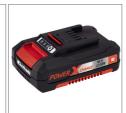

## **Features**

- Power X-Change system battery can also be used in other products
- Lithium-ion battery: no self-discharging, small, light, easy to handle
- 3 functions: screwdriving, drilling, hammer drilling in masonry
- 2-speed gearing for powerful screwdriving and fast drilling
- · Powerful motor and metal gearing for high torque
- Single-sleeve 13 mm guick-change drill chuck with Quick-Stop
- · Automatic spindle lock for easy tool change
- · Safe stop thanks to additional handle
- · Finely adjustable speed electronics for sensitive jobs
- Torque slip coupling prevents overtightening of screws
- 30 min high-speed charger (Power X-Change system charger)
- · Charge state can be viewed at any time on the battery capacity indicator
- · Direction indicator on the tool
- · Delivered in a practical case

## **Technical Data**

Accumulator
 18 V | 1500 mAh | Lilo

• Charging time 1/2h

Number of gears
Idle speed (gear 1)
Idle speed (gear 2)
0-320 min-1
Idle speed (gear 2)
0-1350 min-1

Max. torque hard
Number of torque steps
1 cee min
48 Nm
Number of torque steps
25 settings