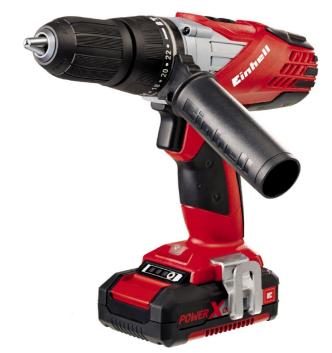

## **Features**

- Power X-Change system battery can also be used in other products
- Lithium-ion battery: no self-discharging, small, light, easy to handle
- 3 functions: screwdriving, drilling, hammer drilling in masonry
- 2-speed gearing for powerful screwdriving and fast drilling
- · Powerful motor and metal gearing for high torque
- Single-sleeve 13 mm guick-change drill chuck with Quick-Stop
- · Automatic spindle lock for easy tool change
- · Safe stop thanks to additional handle
- · Finely adjustable speed electronics for sensitive jobs
- Torque slip coupling prevents overtightening of screws
- 30 min high-speed charger (Power X-Change system charger)
- · Charge state can be viewed at any time on the battery capacity indicator
- · Direction indicator on the tool
- · Delivered in a practical case

## **Technical Data**

Accumulator
 18 V | 1500 mAh | Lilo

• Charging time 1/2h

Number of gears
Idle speed (gear 1)
Idle speed (gear 2)
0-320 min-1
Idle speed (gear 2)
0-1350 min-1

Max. torque hard
Number of torque steps
1 cee min
48 Nm
Number of torque steps
25 settings

• Drill chuck 13 mm | single sleeve

• Drilling capacity in concrete 15 mm