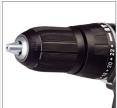

## **Features**

- Power X-Change system battery can also be used in other products
- Lithium-ion battery: no self-discharging, small, light, easy to handle
- 3 functions: screwdriving, drilling, hammer drilling in masonry
- 2-speed gearing for powerful screwdriving and fast drilling
- · Powerful motor and metal gearing for high torque
- Single-sleeve 13 mm guick-change drill chuck with Quick-Stop
- · Automatic spindle lock for easy tool change
- · Safe stop thanks to additional handle
- · Finely adjustable speed electronics for sensitive jobs
- Torque slip coupling prevents overtightening of screws
- 30 min high-speed charger (Power X-Change system charger)
- · Charge state can be viewed at any time on the battery capacity indicator
- · Direction indicator on the tool
- · Delivered in a practical case

• Drill chuck 13 mm | single sleeve

• Drilling capacity in concrete 15 mm