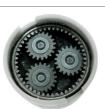

## **Features**

- Member of the Power X-Change family
- · 2-speed gearing for powerful screwdriving and fast drilling
- Powerful motor and metal gearing deliver high torque
- · Single-sleeve chuck and quick stop for fast drill bit change
- · Automatic spindle lock for easy tool change
- · Speed control for fine adjustment on delicate jobs
- · Overload slip coupling prevents over-turning of screws
- Ergonomic soft grip for comfortable operation
- · Direction indicator on the tool
- · Incl. LED lamp to illuminate the work area
- · Complete with practical belt clip
- Incl. two 1.5 Ah rechargeable batteries and fast charger
- · Incl. practical case

## **Technical Data**

Accumulator
18 V | 1500 mAh | Lilo

½ h

2

Charging time

Number of gears

Idle speed (gear 1)
Idle speed (gear 2)
Max. torque hard
10-320 min^-1
0-1350 min^-1
48 Nm

Max. torque hardNumber of torque steps48 Nm24 settings