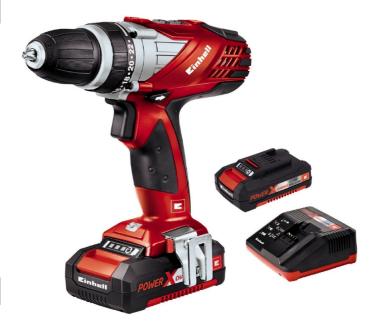

Cordless Drill Art.-No.: 4513687

Ident-No.: 11014

The TE-CD 18 Li cordless drill/screwdriver with 2nd battery is a reliable and versatile DIY tool which makes drilling and screwdriving jobs around the home, workshop and garage much easier. The rugged 2-speed metal gearing and powerful motor generate high torque, delivering plenty of power for screwdriving amd high-speed drilling. The tool is supplied with two 1.5 Ah rechargeable batteries and fast charger. Therefore you are enabled to work without interruptions.

## **Features**

- Member of the Power X-Change family
- · 2-speed gearing for powerful screwdriving and fast drilling
- Powerful motor and metal gearing deliver high torque
- · Single-sleeve chuck and quick stop for fast drill bit change
- · Automatic spindle lock for easy tool change
- · Speed control for fine adjustment on delicate jobs
- · Overload slip coupling prevents over-turning of screws
- Ergonomic soft grip for comfortable operation
- · Direction indicator on the tool
- · Incl. LED lamp to illuminate the work area
- · Complete with practical belt clip
- Incl. two 1.5 Ah rechargeable batteries and fast charger
- · Incl. practical case