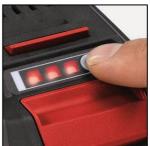

#### **Features**

- 7-in-1 ABS: Active Battery Management System from Einhell
- 3-step LED battery control
- Modern technology: Microprocessor controls permanently key parameters like temperature, voltage
- Deeply discharged battery will be charged in repair mode and thus long life is guaranteed
- High quality Li-lon battery cells provides nearly no self-discharge
- Charging anytime
- Rubber-coated housing makes sure a high impact protection and a high grip
- Recessed grip ensures high ergonomic handling for the removal
- With increased battery capacity, so the battery is high-powered for ambitious working and longer running time