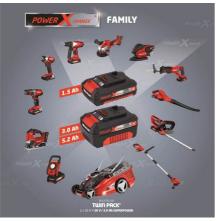

# Power X-Change 18 V 3,0 Ah

Lithium-Ion system battery

Art.-No. 45.113.41

### System battery for all products of the Power X-Change Family.

#### **Features**

- 7-in-1 ABS: Active Battery Management System from Einhell
- 3-step LED battery control
- Modern technology: Microprocessor controls permanently key parameters like temperature, voltage
- Deeply discharged battery will be charged in repair mode and thus long life is guaranteed
- High quality Li-lon battery cells provides nearly no self-discharge
- Charging anytime
- Rubber-coated housing makes sure a high impact protection and a high grip
- Recessed grip ensures high ergonomic handling for the removal
- With increased battery capacity, so the battery is high-powered for ambitious working and longer running time



# **Technical Data**

Battery type: Li-lon
Voltage supply: 18 Volt d. c.
Battery capacity: 3,000 mAh
Product weight: 0.4 kg

## **Logistic Data**

Net weight: 0.4 kgGross weight: 0.7 kg

■ Packing dimension: 127 x 81 x 74 mm■ Bar code: 4006825 590593

Sales unit: 24 pcs









As special accessory available:

Power X-Charger Art.-No.: 45.120.11

System Fast Charger Bar code: 4006825 587029