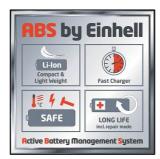

#### **Features**

- 7-in-1 ABS: Active Battery Management System from Einhell
- 3-step LED battery control
- Modern technology: Microprocessor controls permanently key parameters like temperature, voltage
- Deeply discharged battery will be charged in repair mode and thus long life is guaranteed
- High quality Li-lon battery cells provides nearly no self-discharge
- Charging anytime
- Rubber-coated housing makes sure a high impact protection and a high grip
- Recessed grip ensures high ergonomic handling for the removal
- With increased battery capacity, so the battery is high-powered for ambitious working and longer running time