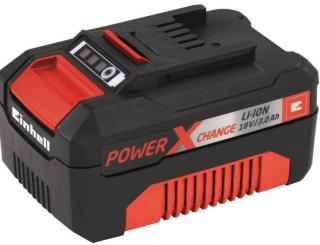

# Power X-Change 18 V 3,0 Ah

Lithium-Ion system battery

Art.-No. 45.113.41

# **Technical Data**

Battery type: Li-lon
Voltage supply: 18 Volt d. c.
Battery capacity: 3,000 mAh
Product weight: 0.4 kg