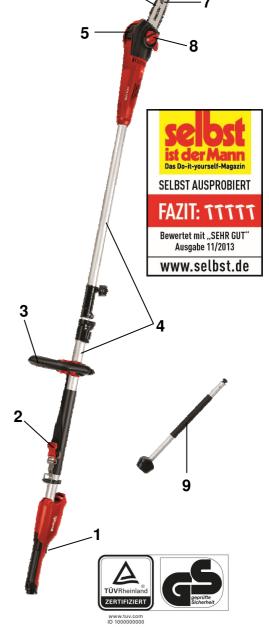

#### **Features**

- Cable strain relief
- ON- OFF switch (1)
- Adjustable carrying strap with quick disconnect coupling (2)
- Length-and tilt adjustable additional handle with quick fastener (3)
- Separable telescopic aluminium tube (4)
- Large oil filler with quick fastener (5)
- OREGON chromium chain with safety chipping teeth (low kick back) (6)
- OREGON sword (7)
- Tool-free chain tensioning and tool-free chain changing (8)
- High quality metal gear for a long lifetime
- Transparent oil tank for automatic chain lubrication
- Magnetic sword fixation for an easy replace from the chain
- Claw stop
- Protection case

#### Standard accessories

- 50 cm Telescopic tube extension (9)
- Lap belt with telescopic tube support (10)