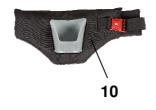

#### Standard accessories

- 50 cm Telescopic tube extension (9)
- Lap belt with telescopic tube support (10)