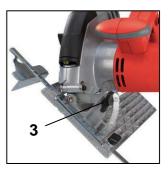

## **Features**

- Softstart
- Laser (1)
- Ergonomic handle (2)
- Toolless tilt angle adjustment (3)
- Parallel guide (4)
- TCT saw blade (5)
- Splitting wedge (6)
- Saw blade housing made of aluminium (7)
- Toolless cutting depth adjustment (8)
- Saw blade lock for easy saw blade change
- Softpainted