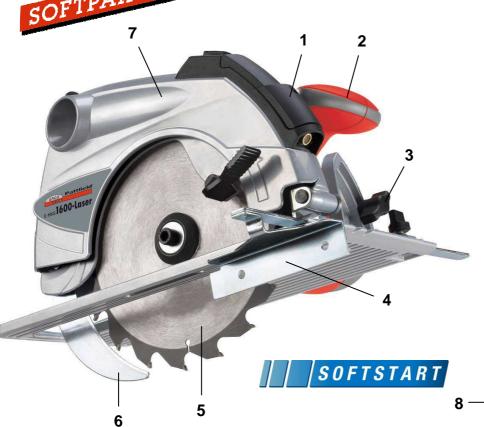

## **Features**

- Softstart
- Laser (1)
- Ergonomic handle (2)
- Toolless tilt angle adjustment (3)
- Parallel guide (4)
- TCT saw blade (5)
- Splitting wedge (6)
- Saw blade housing made of aluminium (7)
- Toolless cutting depth adjustment (8)
- Saw blade lock for easy saw blade change
- Softpainted