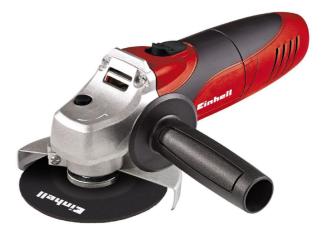

With the TC-AG 125 angle grinder, ambitious DIY enthusiasts receive a handy, powerful tool which convinces by its good service on cutting, grinding and roughing jobs in the garden, workshop and garage. The tool has a disk guard for high safety during operation. Its spindle lock enables fast and easy tool change.

## Features

- Disk guard
- Spindle lock
- Metal gear head
- Additional handle
- Flange nut wrench
- Cutting disk not included

## **Technical Data**

- Mains supply
- Power
- · Idle speed
- Disc diameter

230 V | 50 Hz 850 W 11000 min^-1 125 mm