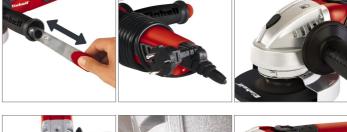

## Features

- Disk guard quick adjustment
- Spindle lock
- Metal gear head
- Additional handle can be fitted in 3 positions
- · Flange nut wrench in the additional handle
- Soft grip
- Low in vibrations
- Cable clip
- Cutting disk not included