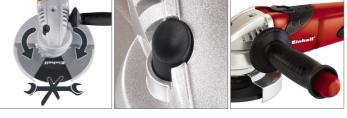

## Features

- Disk guard quick adjustment
- Spindle lock
- Metal gear head
- Additional handle can be fitted in 3 positions
- · Flange nut wrench in the additional handle
- Soft grip
- Low in vibrations
- Cable clip
- Cutting disk not included