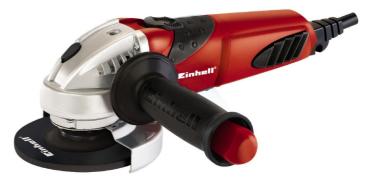

The RT-AG 115 angle grinder is a high-quality tool for experts with exacting demands, whose strong points are demonstrated to the full on a broad spectrum of cutting, grinding and roughing jobs everywhere in the home, workshop and garage. Its disk guard with no-tool quick-adjust facility can be adapted with just a twist of the hand to any task, while the spindle stop permits easy and speedy tool change.

## Features

- Disk guard quick adjustment
- Spindle lock
- Metal gear head
- Additional handle can be fitted in 3 positions
- · Flange nut wrench in the additional handle
- Soft grip
- Low in vibrations
- Cable clip
- Cutting disk not included