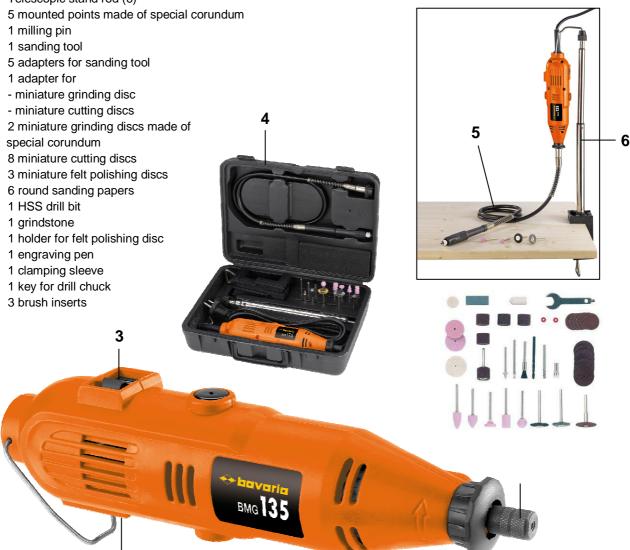

## **Features**

- Tool-support (1)
- Speed regulation (2)
- On / Off switch (3)
- Locking button for tool change

## Standard accessories

- Transport and storage case (4)
- Flexible shaft (5)
- Telescopic stand rod (6)

- special corundum

2