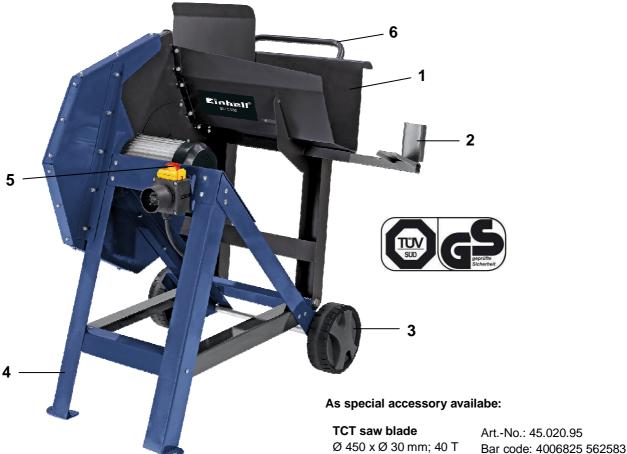

## **Features**

 Compensator with return spring and barbs (1)

Length stop for exactly cutting to length

Compensator extension for longer logs (2)

Carriage (3)

Sturdy underframe (4)

Emergency-off switch (5)

Broad handle (6)