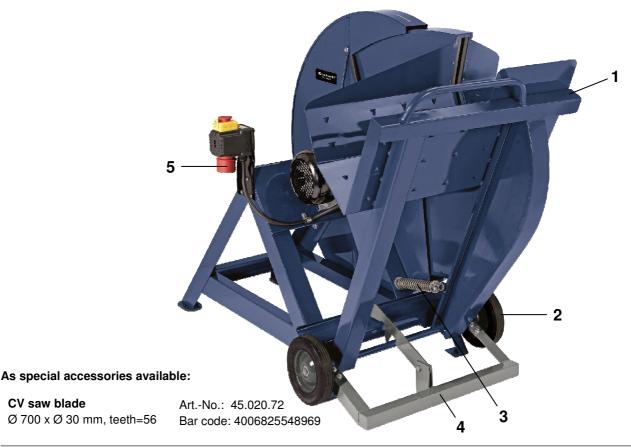

## **Features**

- Ergonomically formed compensator with barbs (1)
- Incl. carriage (2)
- Rocker resetting over spring (3)
- Tilt protection frame (4)
- Phase converter (5)