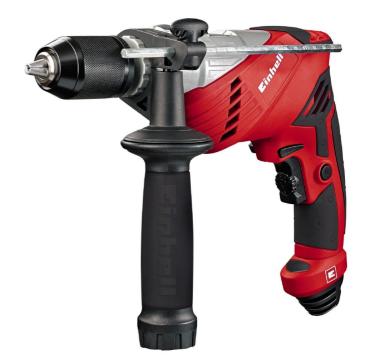

RT-ID 65/1

Impact Drill Art.-No.: 4259735

Ident-No.: 11044

The RT-ID 65/1 impact drill is a high-quality, high-performance and compact tool for the demands of experts on screwdriving, drilling and impact drilling jobs everywhere in the home, workshop and garage. Its quality drill chuck with guide ring, lock function and "Press&Lock" spindle lock enable user-friendly tool change.

## **Features**

- · Quality drill chuck with lock function
- "press&lock" spindle lock
- Electronic speed control with speed selector
- · Reverse facility
- · Functions: hammer drilling / drilling
- · Metal drill depth stop
- · Soft grip (also on the additional handle)
- · Drill bit depot in the additional handle
- · Additional handle with anti-twist lock
- · Cable clip for fixing the wound-up cable
- · Transport and storage case