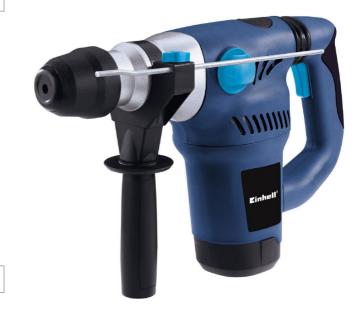

Rotary Hammer Art.-No.: 4258445

Ident-No.: 11044

The BT-RH 1500 rotary hammer with pneumatic hammer action is a robust tool which provides very good service to DIY enthusiasts on drilling and chiseling jobs. This powerhouse is equipped with three functions for universal use: hammer drilling, drilling and chiseling. Its SDS-Plus chuck enables drill bits and chisels to be changed quickly without tools, and it converts the power of the 1500 W motor into a huge hammer force of 4 joules – enough to make practically every wall capitulate.

## **Features**

- · Pneumatic hammer mechanism
- SDS-Plus chuck
- Functions: hammer drilling / drilling / chiseling
- · Vibration-absorbing handle
- · Robust aluminium gear head
- · Metal drill depth stop
- · Additional handle
- · Incl. pointed chisel and flat chisel
- Incl. 3 drill bits (Ø8, 10, 12 mm)
- · Transport and storage case