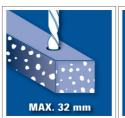

versal use: hammer drilling, drilling and chiseling. Its SDS-Plus chuck enables drill bits and chisels to be changed quickly without tools, and it converts the power of the 1500 W motor into a huge hammer force of 4 joules – enough to make practically every wall capitulate.

## **Features**

- · Pneumatic hammer mechanism
- SDS-Plus chuck
- Functions: hammer drilling / drilling / chiseling
- · Vibration-absorbing handle
- · Robust aluminium gear head
- · Metal drill depth stop
- · Additional handle
- · Incl. pointed chisel and flat chisel
- Incl. 3 drill bits (Ø8, 10, 12 mm)
- · Transport and storage case



## **Technical Data**

· Drilling capacity in concrete

Mains supply
Power
Idle speed
Impact rate
Impact power
Tool holder
230 V | 50 Hz
800 W
800 min^-1
3900 min^-1
J
SDS plus













## **Logistic Data**

Product weightGross weight single packaging7.5 kg

• Dimensions single packaging 420 x 122 x 370 mm

Pieces per export cartonGross weight export carton16.5 kg

Dimensions export carton 375 x 450 x 270 mm
Container quantity (20"/40"/40"HC) 1250 | 2370 | 0

32 mm