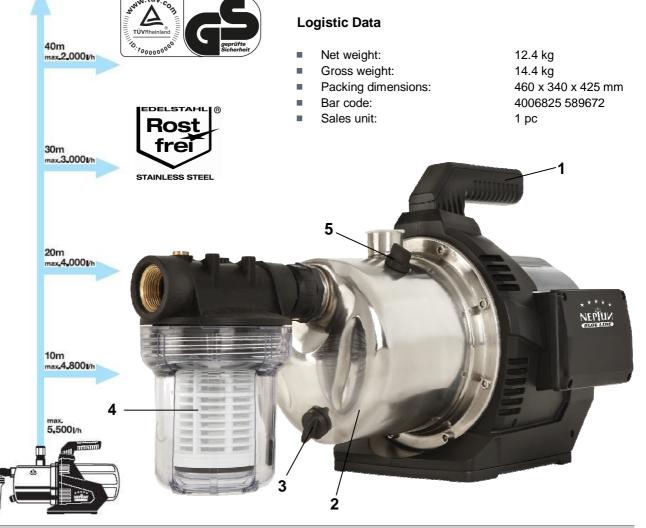

## **Features**

- Handle (1)
- Stainless steel pump housing (2)
- Water drain plug (3)
- Pre-filter (4)
- Water filler screw (5)
- ON/OFF switch
- 5 plastic blade wheels
- 1 connection nipple approx. 33,3 mm (R1) male thread
- 1 connection adapter approx. 33,3 mm (R1) male thread and approx. 42 mm (R1¼) female thread

## **Technical Data**

Mains: 230 V ~ 50 Hz
Power: 1,150 W
Delivery capacity max.: 5,500 l/h
Delivery height max.: 48 m
Delivery pressure max.: 4.8 bar
Suction height max.: 8 m

Suction connection: approx. 33.3 mm (R1) female thread approx. 42 mm (R1½) male thread

Water temperature: up to 35 ℃
Extra long power cord: 5 m
Product weight: 12.4 kg