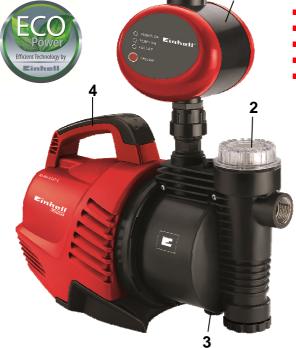

## **Features**

- Electronic flow switch (1)
- Carrying handle (4)
- On-/off-switch
- Plastic pump housing (3)
- Water drain plug (2)
- Large water filler opening
- Prefilter (5)
- Return valve
- Female thread for hose connection made of stainless steel
- Vent screw (6)