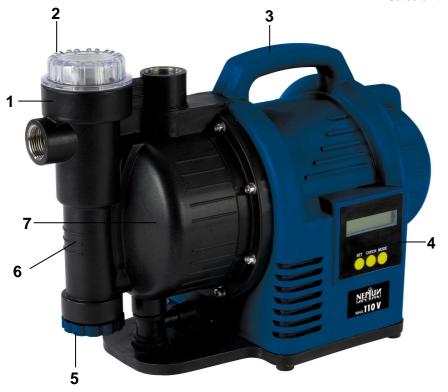

### **Features**

- Pre filter (1)
- Large water filler screw (2)
- Handle (3)
- Electronic flow switch (4)
- Water drain screw (5)
- Return valve (6)
- Pump housing made of plastic (7)