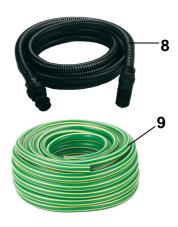

## Standard accessories

- 4 m suction hose with suction valve (8)
- 20 m pressure hose Ø ½" (9)