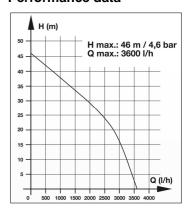

## Performance data

### **Technical data**

Mains: 230 V ~ 50 Hz
Power: 1,100 W
Delivery capacity max.: 3,600 l/h
Delivery height max.: 46 m
Pressure max.: 4.6 bar
Suction height max.: 7 m

Pressure/suction connection: 1" internal thread