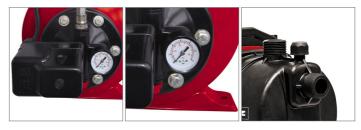

## Features

- Pressure switch
- Pressure gauge
- Tank 20 liter
- Water filler screw
- Water drain screw

|     |      |      | -          |
|-----|------|------|------------|
| Too | hnin |      | oto.       |
|     |      |      | <b>X X</b> |
| 100 | hnic | ui 🗩 | ulu        |