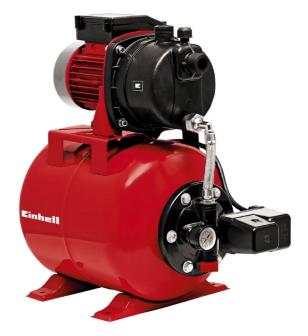

The GC-WW 6538 domestic waterworks enables clear water to be delivered from reservoirs, wells and shafts for use in irrigation systems, washing equipment, toilet flush systems and much more besides. Its robust 650 W motor delivers up to 3,800 liters of water per hour.