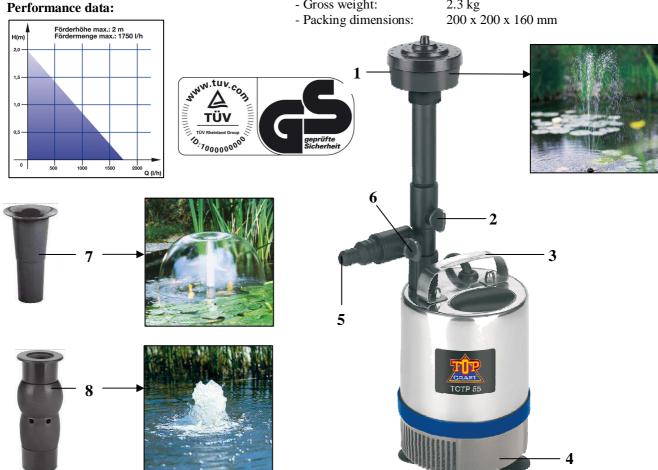

### **Features:**

- Jet fountain head (1)
- Flow control for fountain head (2)
- Carrying handle (3)
- Suction filter with BIOCELL-filter inlet (4)
- Flow control for waterspout (5)
- Connector for waterspout (6)
- 10 m mains cable with earth plug (not illustrated)

#### **Standard accessory:**

- 1 Bell shaped fountain head (7)
- 1 Foaming head spout (8)

#### **Technical data:**

- Mains: 230 V ~ 50 Hz

- Power: 50 W
- Delivery capacity max.: 1,750 l/h
- Delivery height max.: 2 m
- Immersion depth max.: 3 m

- Jet fountain head: H: approx. 110 cm; Ø approx. 93 cm

Bell shaped fountain h.: Ø approx. 45 cm
Foaming head spout: H: approx. 32 cm

- Protection class: IPX8- Product weight: 1.9 kg