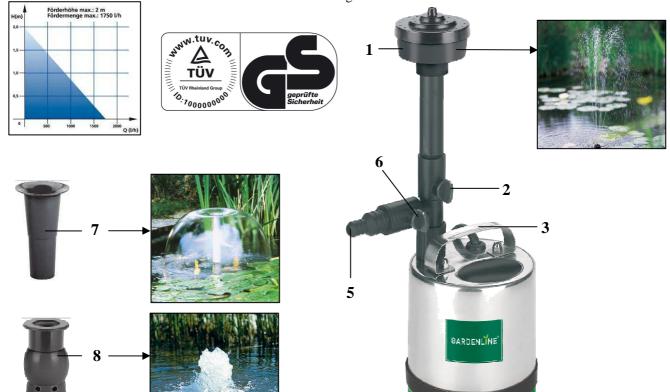

#### Features:

- Jet fountain head (1)
- Flow control for fountain head (2)
- Carrying handle (3)
- Suction filter with BIOCELL-filter inlet (4)
- Flow control for waterspout (5)
- Connector for waterspout (6)
- 10 m mains cable with earth plug (not illustrated)

## **Standard accessory:**

Performance data:

- 1 Bell shaped fountain head (7)
- 1 Foaming head spout (8)