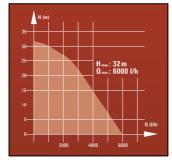

## Performance data

## **Technical Data**

Mains: 230 V ~ 50 Hz
Power: 900 W
Delivery quantity max.: 6,000 l/h
Delivery height max.: 32 m
Immersion depth max.: 8 m
Water temperature max.: 35 °C

Hose connection: approx. 33,3 mm (G1)