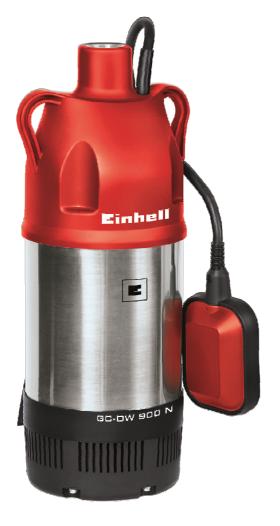

Art.-No. 41.709.64

The robust submersible pressure pump is most suitable for delivery of clear water from reservoir, well and shafts. The deep well pump is also able to pump the water up from large depths and because of the multi-stage rotor-system the water can be transfer with much pressure. The integrated motor-thermo protection protects the pump against overloading. The vertical pressure line connection consists of stainless steel and has an approx. 33.3 mm (G1) female thread.

## **Features**

- Robust pressure connection with stainless steel insert
- 2 ring bolts
- Pump housing consist of rust-free stainless steel
- Float switch
- 3 high quality plastic pump wheels
- High quality floating seal