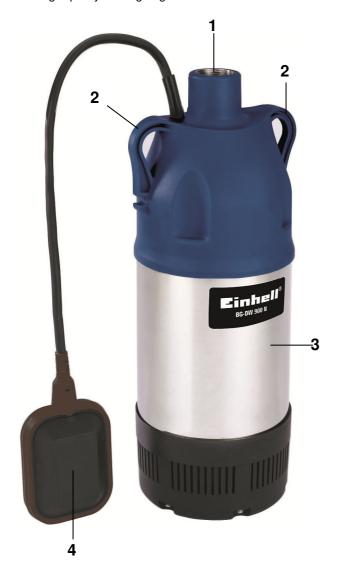

#### **Features**

- Robust pressure connection with stainless steel insert (1)
- 2 ring bolts (2)
- Pump housing consist of rust-free stainless steel (3)
- Float switch (4)
- 3 high quality plastic pump wheels
- High quality floating ring seal