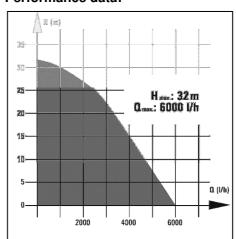

#### Performance data:

#### **Technical Data**

Mains: 230 V ~ 50 Hz
Power: 900 W
Delivery quantity max.: 6,000 l/h
Delivery height max.: 32 m
Immersion depth max.: 8 m
Water temperature max.: 35 °C

Hose connection: appox. 33.3 mm (G1)