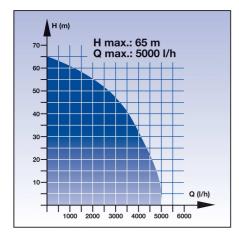

## Technical data:

- Mains: 230 V ~ 50 Hz
- Power: 1,300 W
- Delivery quantity max.: 5,000 l/h
- Delivery height max.: 65 m
- Immersion depth max.: 20 m
- Water temperature max.: 35 °C

- Hose connection: 1 ½" inside thread
- contaminant: clear water
- Mains cable: 2 m
- Connecting cable: 20 m
- Pump-Ø: 102 mm
- Plastic pump wheels: 10 pcs
- Net weight: 16 kg

## Performance data: