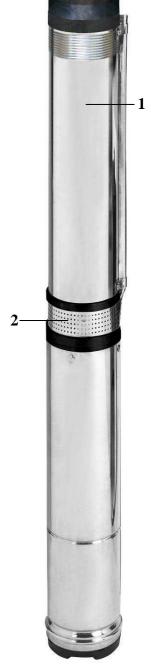

## **Features:**

- Robust pressure connection with brass insert and an integrated return valve
- Pump housing consist of rust-free stainless steel (1)
- Stainless steel dirt trap (2)
- External switching box (3)
- Overload switch (4)
- ON / OFF switch (5)
- Operation display (6)
- Mains display (7)
- Drain cord (8)