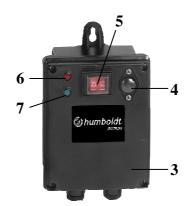

## **Features:**

- Robust pressure connection with brass insert and an integrated return valve
- Pump housing consist of rust-free stainless steel (1)
- Stainless steel dirt trap (2)
- External switching box (3)
- Overload switch (4)
- ON / OFF switch (5)
- Operation display (6)
- Mains display (7)
- Drain cord (8)