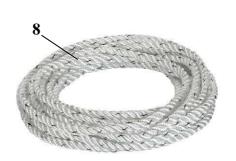

## **Features:**

- Robust pressure connection with brass insert and an integrated return valve
- Pump housing consist of rust-free stainless steel (1)
- Stainless steel dirt trap (2)
- External switching box (3)
- Overload switch (4)
- ON / OFF switch (5)
- Operation display (6)
- Mains display (7)
- Drain cord (8)