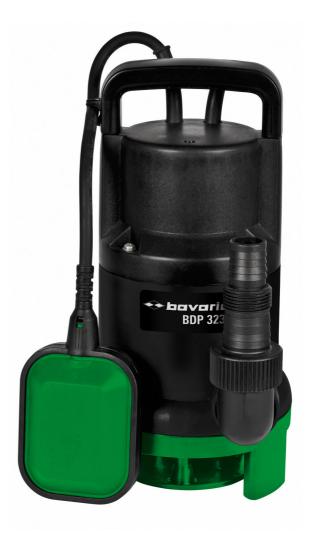

## **BDP 3230**

Dirt Water Pump Art.-No.: 4170190

Ident-No.: 11014

Powerful and robust dirt water pump to empty garden ponds, flooded basements and construction sites. It takes foreign particles up to Ø 30 mm in size. The pump is equipped with a float switch for automatic ON/OFF – operation for a varying water level. The housing is made of an impact resistant plastic.

## **Features**

- · Float switch
- Handle
- Universal connection
- 90 °angel bracket: 47.8mm(G11/2) AG x appr. 47.8mm(G11/2) male thread