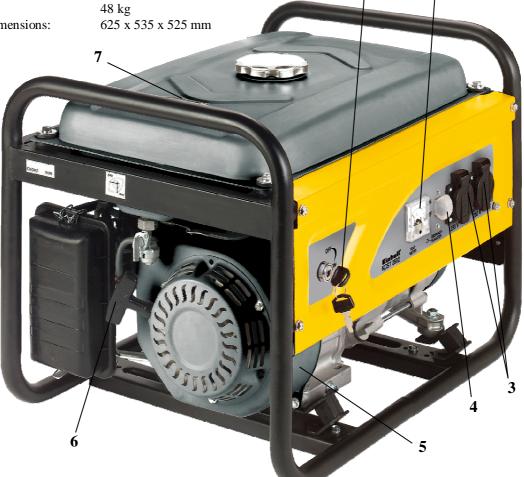

## **Power Generator KCST 2502**

Art.-No.: 41.523.18

Bar code: 23169678

Sales unit: 1 pc

This "power station" provides energy and gives security. Electricity flows, when it is needed. Power failures or insufficient current supply are no more a problem; whether during camping, at building sites, in homes or cottages, on boats or in the garden. This equipment is nearly applicable everywhere and offers with its continuous power of 2000 watts sufficient performance for many applications. The 15 litre tank ensures continuous operation for 11 hours at 2/3 load. The power generator is powered by a high quality 4-stroke engine and is equipped with overload switch.

## **Technical Data:**

- Generator: Synchrony - Continuous Power: 2.0 kW

- Max. Power: 2.2 kW (S2 5 Min.)

2 x 230 V - Voltage: - Frequency: 50 Hz

- Type: Engine motor 1 cylinder,

4- stroke air-cooled

- Running time with 2/3 loads: approx. 11 h 196 cm<sup>3</sup> - Displacement:

4.77kW / 6.5 HP - Max. Motor Power: - Fuel: normal lead-free

- Tank volume: 15 ltrs. - Sound power level: 93 dB (A) - Weight:

- Packing dimensions:

Abbildungen können nicht im Serien-Lieferumfang enthaltenes Zubehör darstellen / Illustrations can contain accessories, which are not included in standard extent of delivery.