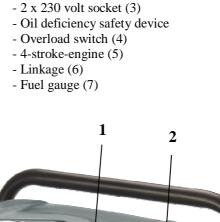

early applicable everywhere and offers with its continuous power of 2000 watts sufficient performance for many applications. The 15 litre tank ensures continuous operation for 11 hours at 2/3 load. The power generator is powered by a high quality 4-stroke engine and is equipped with overload switch.

**Features:** 

- Volt meter (2)

- Ignition key switch (1)

## **Technical Data:**

- Generator: Synchrony - Continuous Power: 2.0 kW

- Max. Power: 2.2 kW (S2 5 Min.)

2 x 230 V - Voltage: - Frequency: 50 Hz

- Type: Engine motor 1 cylinder,

4- stroke air-cooled

- Running time with 2/3 loads: approx. 11 h 196 cm<sup>3</sup> - Displacement:

4.77kW / 6.5 HP - Max. Motor Power: - Fuel: normal lead-free

- Tank volume: 15 ltrs. - Sound power level: 93 dB (A) - Weight:

- Packing dimensions:





Abbildungen können nicht im Serien-Lieferumfang enthaltenes Zubehör darstellen / Illustrations can contain accessories, which are not included in standard extent of delivery.

Abbildungen ähnlich, produktionsbedingte Abweichung vorbehalten / Illustration similar (in design), production-wise modifications reserved File: S:\shared-pool\Product-Documentation\T-Produktbeschreibung\30\_n0t\Originale\_Englisch\_PA04\4152318\_01016.doccreate date / Erstelldatum 20.11.2006 17:07:00