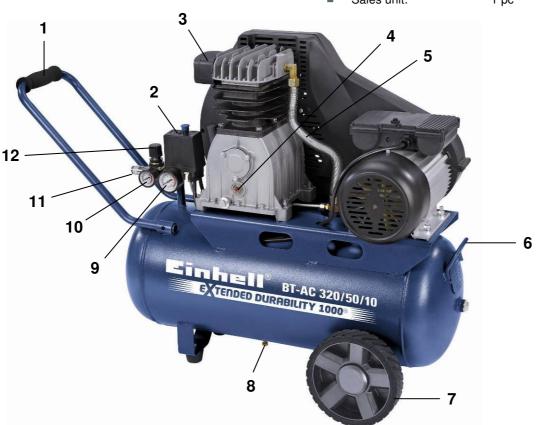

## **Features**

- Transport handle (1)
- Pressure switch (2)
- Safety valve
- Intake filter (3)
- Oil level control by viewing glass (4)
- Re-cooler (5)
- Additional handle (6)
- Big wheels for easy transport (7)
- Drain screw (8)
- Pressure gauge (9) and quick-release coupling for unregulated tank pressure
- Pressure gauge (10) and quick-release coupling (11) for regulated working pressure
- Pressure reducer (12)
- Non-return valve
- V-belt drive
- Pump lubricated with oil
- 10 years warranty against rusting through of the tank