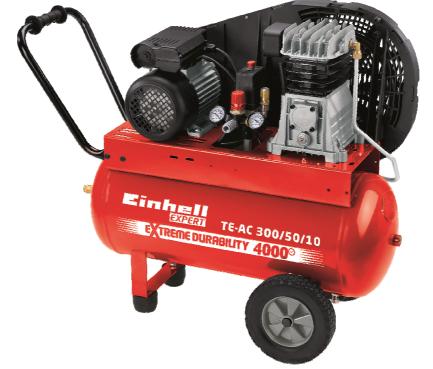

# **EXPERT** TE-AC 300/50/10 Air Compressor

## Art.-No. 40.101.81

The 2 cylinders and the belt drive care for a high intake capacity. The 10 bar of the 50 litre vessel allows a variety application spectrum and by using of highgrade components a very long runtime is secured. By quick couplings the vessel pressure or a lower regulated working pressure can be taken out. Due to the wheels the compressor is mobile.

### Features

- High running time
- 2 cylinder air compressor
- Belt drive
- Pressure switch
- Pressure gauge and quick-release coupling for unregulated tank pressure
- Pressure gauge and quick-release coupling for regulated working pressure
- Drain cock
- Non-return valve
- Safety valve
- 10 years warranty against rusting through of the tank